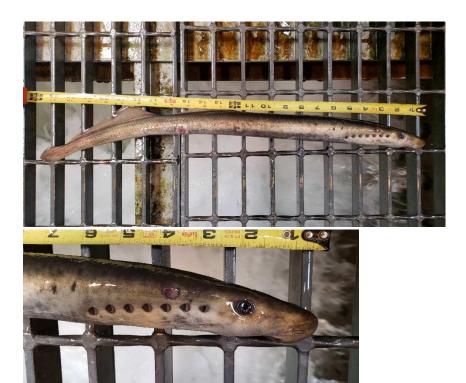

## SUBJECT: 20BON39 Adult Fish Facility Pacific Lamprey Mortality.

On the morning of 13 July, CRITFC Biologists notified Project Biologists of 1 fresh Pacific Lamprey mortality found on the valve 15 trash rack. They were scanned for PIT tags, inspected for marks and injuries and were frozen for analysis.

- A. Species Pacific Lamprey (*Entosphenus tridentatus*)
- B. Origin Unknown.
- C. Length Approximately 61 cm.
- D. Marks and tags None.
- E. Marks and Injuries found on carcass several holes/ lesions.
- F. Cause and Time of Death Unknown
- G. Future and Preventative Measures None.