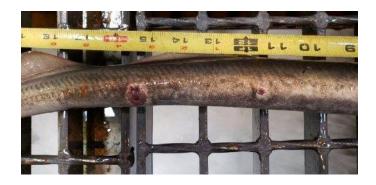

- A. Species Pacific Lamprey (*Entosphenus tridentatus*)
- B. Origin Unknown.
- C. Length Approximately 61 cm.
- D. Marks and tags None.
- E. Marks and Injuries found on carcass several holes/ lesions.
- F. Cause and Time of Death Unknown
- G. Future and Preventative Measures None.